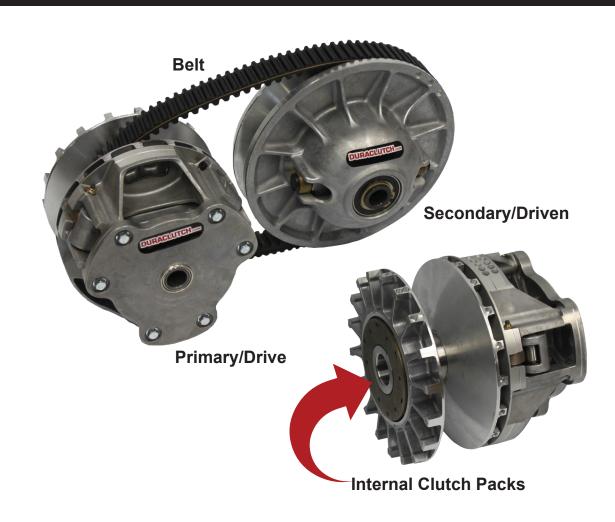

#### **Smooth Starts!**

Engagement is in the internal clutch packs. The belt is always engaged. The clutch packs provides a smooth transition from idle to moving.

#### **DURACLUTCH** function and information:

- Two internal clutch packs in the Primary, one in the movable sheave and one in the stationary sheave engage at low RPM. These centrifugal clutch packs transmit more torque at startup than sheaves engaging on a belt/sheave interface. When fully engaged they lock to the drums with no efficiency or performance loss. There is no belt burning when starting on a hill, pulling heavy loads or inadvertently running in HI gear instead of LO.
- The DURACLUTCH is a complete Primary and Secondary, tuned for a specific Polaris
  vehicle and includes a new belt.
- The DURACLUTCH will provide equal or better acceleration and speed compared to factory stock clutching. We tune the DURACLUTCH primarily for trail riding and fuel economy.
- **Smooth engagement.** Start-up is extremely smooth with no jerking or hesitation.
- Positive engine braking. Superior in all conditions for downhill control. Seamless
  downhill engine braking transitions. Special backdrive cam profiles are developed to
  optimize engine braking characteristics.
- **Improved Belt Life.** This benefit is so effective SVI will warranty the belt for 5,000 miles, no questions asked.